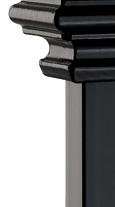

#### — BOLD DECK RAILING ——

With its wider and taller top rail, our bolder deck railing option conveys stability and strength. It is ideal for decking applications.

#### — STANDARD RAILING ——

With its more narrow top rail and post, our standard railing option offers a sleek look with clean lines and less contrast between pickets and railing.

WHITE