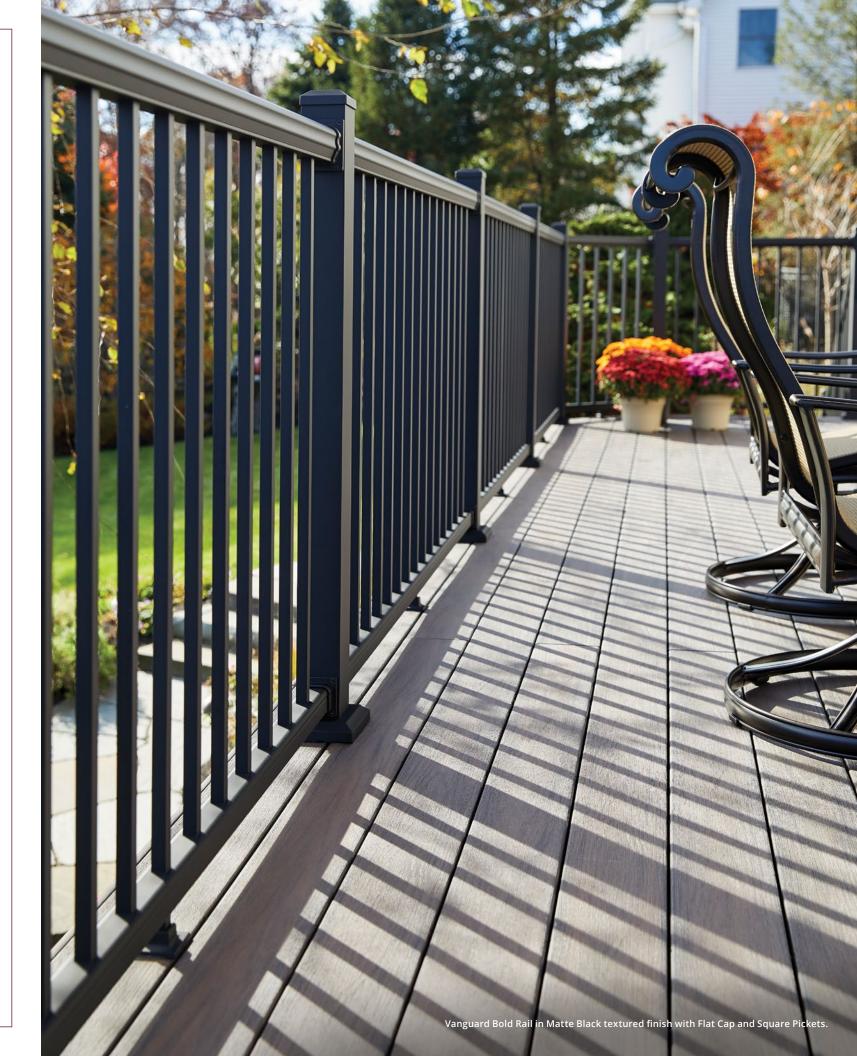

# VANGUARD RAILING

The right railing enhances your porch or deck the way a frame complements a painting. Durable, high-quality aluminum railing by Vanguard gives your home exceptional beauty that will last a lifetime without a lifetime spent in time-consuming maintenance. Vanguard Bold Rail in Matte Black textured finish with Flat Cap and Square Pickets.