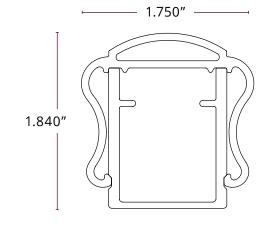

#### **1** SELECT YOUR RAILING STYLE

Looking for a sturdier, bolder top rail and post that complements the architectural style of your deck and home? Or do you prefer a streamlined look? Both choices are stable and sturdy. The pickets are identical, but the impression of each railing is distinct.

#### — BOLD DECK RAILING ——

With its wider and taller top rail, our bolder deck railing option conveys stability and strength. It is ideal for decking applications.