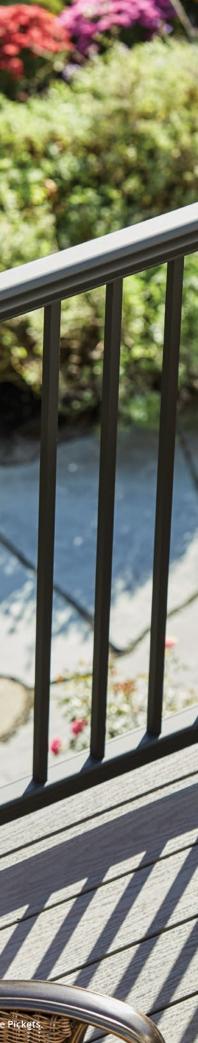

#### B **SELECT YOUR PICKET**

Choose between our square picket and the square picket with a decorative collar for a subtle, yet distinctive style difference.

#### PICKETS STYLES

A. Square Picket B. Square Picket with Decorative Collar

Note: When you choose pickets with the decorative collar, they alternate with square pickets.

В

Α

The post cap you select can add a final, dramatic touch to your design. Choose from a functional Flat Cap or a decorative Ball Cap.