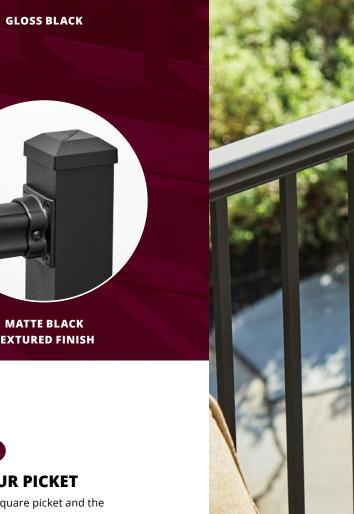

MATTE BLACK **TEXTURED FINISH** 

#### B **SELECT YOUR PICKET**

Choose between our square picket and the square picket with a decorative collar for a subtle, yet distinctive style difference.