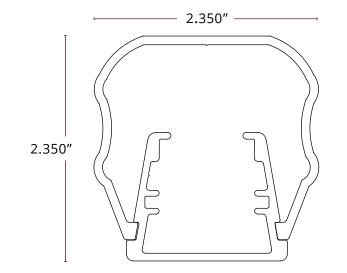

#### — BOLD DECK RAILING ——

With its wider and taller top rail, our bolder deck railing option conveys stability and strength. It is ideal for decking applications.