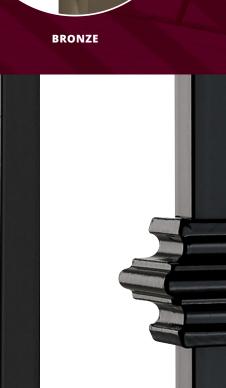

### 2

SELECT YOUR COLOR

Choose from four colors. All of our super-durable TGIC powder-coated colors are applied in an eight-stage finishing processing that includes testing to ensure uniform color, gloss, consistent thickness, and resistance to impact, abrasion and chemicals.

MATTE BLACK **TEXTURED FINISH** 