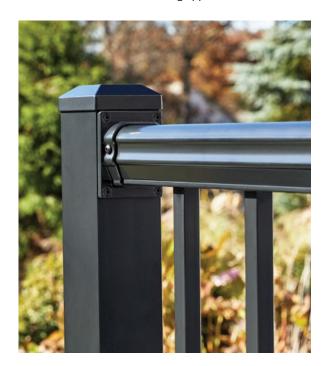

# VANGUARD RAILING

The right railing enhances your porch or deck the way a frame complements a painting. Durable, high-quality aluminum railing by Vanguard gives your home exceptional beauty that will last a lifetime without a lifetime spent in time-consuming maintenance. Vanguard Bold Rail in Matte Black textured finish with Flat Cap and Square Pickets.

#### — BOLD DECK RAILING ——

With its wider and taller top rail, our bolder deck railing option conveys stability and strength. It is ideal for decking applications.